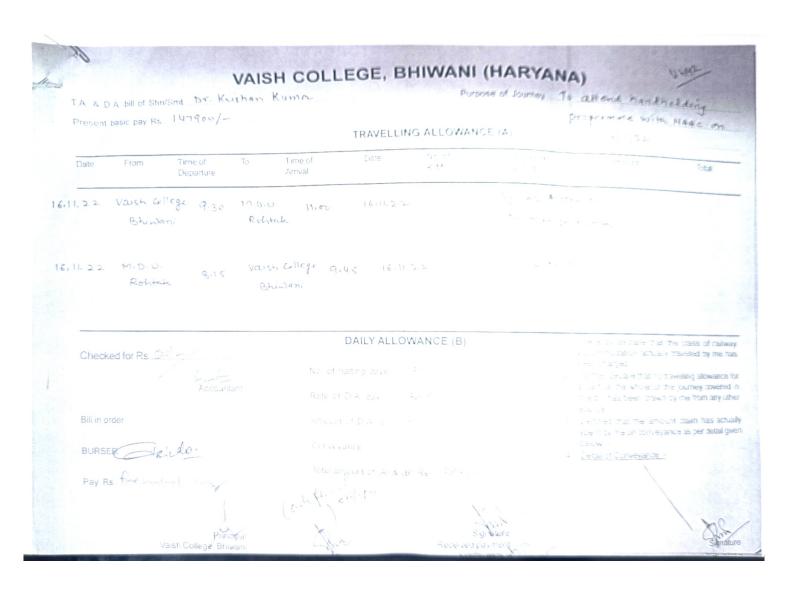

VAISH COLLEGE, BHIWANI (HARYANA)

Purpose of Journey To attend the Handholding

Programme with NAAC

T.A. & D.A. bill of Shri/Smt. Ds. Marnish Kurman.

Present basic pay Rs. 89800/\_

## TRAVELLING ALLOWANCE (A)

| Date       |                          | ime of<br>Departure | То              | Time of<br>Arrival | Date         | No. of<br>K.M. | By Rail or<br>by Bus | Amount          | Total     |
|------------|--------------------------|---------------------|-----------------|--------------------|--------------|----------------|----------------------|-----------------|-----------|
| 16.11.2022 | Vaish College<br>Bhiwani | 9:30AM              | M.Du.<br>Rohtak | 11:00.AM           | 16.11.2022   | 54             | By Car<br>HR51AQ9734 | Rs. 10/- per Km | Rs. 540/- |
| 16.11.2022 | M.D.U.<br>Rohtak         |                     | Vaish C<br>Bhin | blege 9:45Pr       | y 16.11,2022 | . 54           | - de-                | -do-            | Rs-540/-  |

|                                         | DAILY ALLOWANCE (B)                                       | <ol> <li>I here by declare that the class of railway.</li> </ol>                                           |
|-----------------------------------------|-----------------------------------------------------------|------------------------------------------------------------------------------------------------------------|
| Checked for Rs. 1.62                    |                                                           | accommodation actually travelled by me has been charged.                                                   |
| ο Λ.                                    | No. of halting days                                       | I further declare that no travelling allowance for                                                         |
| Accountant                              | Rate of D.A. day Rs. 500/                                 | a part or the whole of the journey covered in-<br>this bill has been drawn by me from any other<br>source. |
| Bill in order                           | Amount of D.A. II                                         | 3. Certified that the amount claim has actually                                                            |
|                                         | Conveyance Toll Fee Rs. 45/-                              | spent by me on conveyance as per detail given below:-                                                      |
| BURSER                                  |                                                           | 4. Detail of Conveyance:-                                                                                  |
|                                         | Total amount of (A) & (B) Rs. 1080/-+ Rs. 500/-+ Rs. 45/- |                                                                                                            |
| Pay Rs. Cul And 214 homen they fire any | = Rs. 1625/- (One the                                     | rund spehundred twenty fire only)                                                                          |
| Con                                     | Signature Signature                                       |                                                                                                            |
| Principal                               |                                                           | " (X). —                                                                                                   |
| Vaich College Philippi                  | Received payment                                          |                                                                                                            |