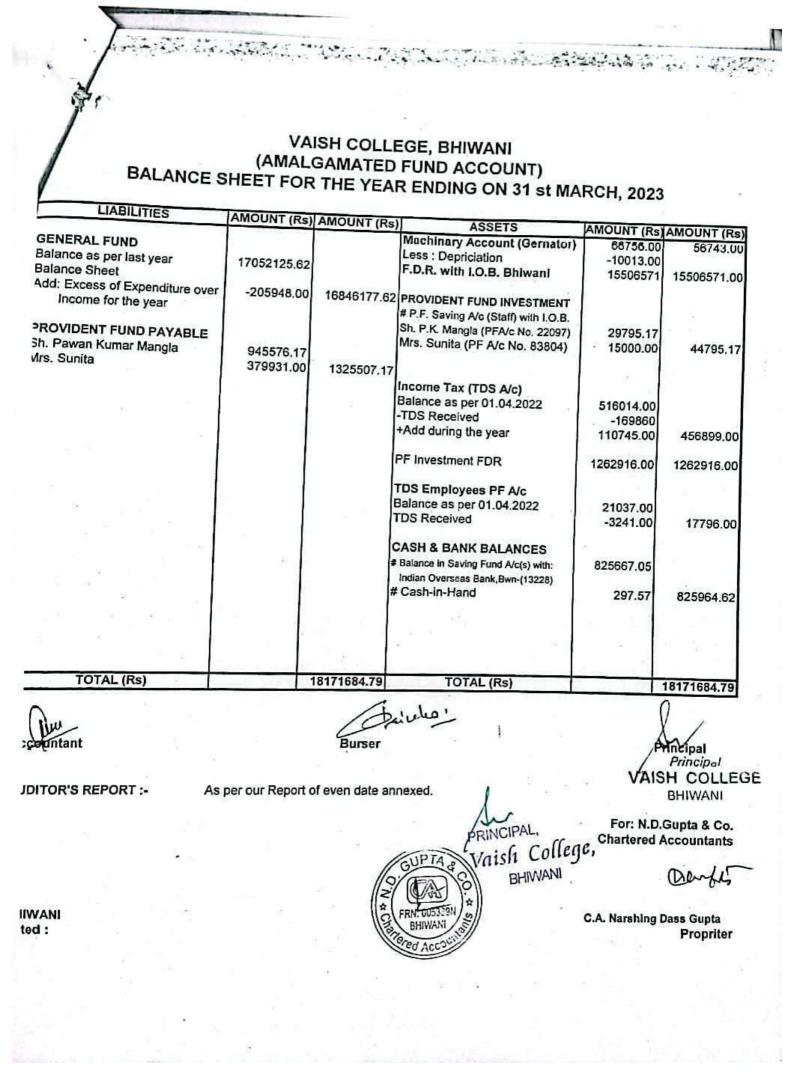

#### VAISH COLLEGE, BHIWANI (AMALGAMATED FUND ACCOUNT) BALANCE SHEET FOR THE YEAR ENDING ON 31 st MARCH, 2019

| LIABILITIES                           | AMOUNT (Rs)     | AMOUNT (Rs)     | ASSETS .                              | AMOUNT (Rst4 | MOUNT IRS           |
|---------------------------------------|-----------------|-----------------|---------------------------------------|--------------|---------------------|
|                                       |                 |                 | OANS & ADVANCES                       |              |                     |
| GENERAL FUND                          | 3127            |                 | Sh. Suresh Kumar Attri                | 115697 00    | an ester source and |
| Balance as per last year              | 16351686 24     |                 | Sh. Dhiraj Trikha                     | 463.60       | 110150.00           |
| Balance Sheet                         | 1000021         |                 | an unitaj minita                      |              |                     |
| Add Excess of Expenditure over        |                 |                 |                                       |              |                     |
| Income for the year                   | -403725.00      | 15947961 24     | Machinary Account (Gernator)          | 108702 00    | 108702-00           |
| moonte tet ete judi                   | 100125 00       | 10041001.24     | machinary Aucouncesting               | 1            |                     |
| PROVIDENT FUND PAYABLE                | 12 M 2 M 1      | 1               | F.D.R. with I.O.B. Bhiwani            | 15322472     | 15322472 00         |
| Sh. Pawan Kumar Mangla                | 800022 17       | 6 - CT - 2 - CT |                                       |              |                     |
| Virs Sunite                           | 134595.00       | 034617 17       | PROVIDENT FUND INVESTMENT             |              |                     |
| Vits Solitie                          | 104035.00       |                 | # P.F. Saving A/c (Staff) with 1 O.B. |              |                     |
| Student Friend Min                    | 266980.00       |                 | Sh. P.K. Mangla (PFA/c No. 22097).    | 28278 17     |                     |
| Student Fund A/c                      | 200900.00       | 200300.00       | Mrs. Sunita (PF A/c No. 83804)        | 99255 00     | 127533.17           |
|                                       | 1 JUL 1         |                 | MIS. SUMA (PP Merry 55034)            |              |                     |
|                                       | A second second | S. 18-3         | FDR (PF) WITH I.O.B. BWN.             |              |                     |
|                                       | 1               |                 | Sh. P K.Mangla                        | 764479.00    |                     |
|                                       |                 |                 | Smt. Sunita                           | 35125.00     | 799804-90           |
|                                       |                 |                 | Chine ordinary                        |              |                     |
|                                       |                 |                 | Income Tax (TDS A/c)                  |              |                     |
|                                       |                 | 1               | Balance as per 01.04.2018             | 174874 00    |                     |
|                                       | 12.21           | 125             | +Add during the year                  | 96176 00     | 273644.0            |
|                                       |                 | 1               |                                       | 1            |                     |
|                                       | 1               | A. 18           | TDS Employees PF A/c                  | -            |                     |
|                                       | 10- 3 V-        | 12 12 12        | Balance as per 01 04 2018             | 3241.00      | 7430.0              |
|                                       |                 | The strength of | +Add during the year                  | 4239.00      | ( And D             |
| 이 같아요. 영상 방송 것이 많은                    |                 |                 |                                       |              |                     |
|                                       | -               | 1 11 2 1        | CASH & BANK BALANCES                  |              | · · · · · ·         |
| • • • • • • • • • • • • • • • • • • • |                 |                 | # Batance to Saving Fund A/c(s) with  | 393951 67    |                     |
| and the second second second second   | a sing as       | 1.2.9           | Indian Overseas Bank Evan-(13728)     | •611 57      | 394563.2            |
| Carl Carl State State State           | A CARGO PA      | 1 State         | # Cash-In-Hand                        | 011.00       |                     |
| Carry and a straight of               | 100             |                 | 1 TOTAL (Rs)                          |              | 17149558.4          |
| TOTAL (Rs)                            |                 | 17149558.4      | 1 IUTAL (KS)                          |              |                     |