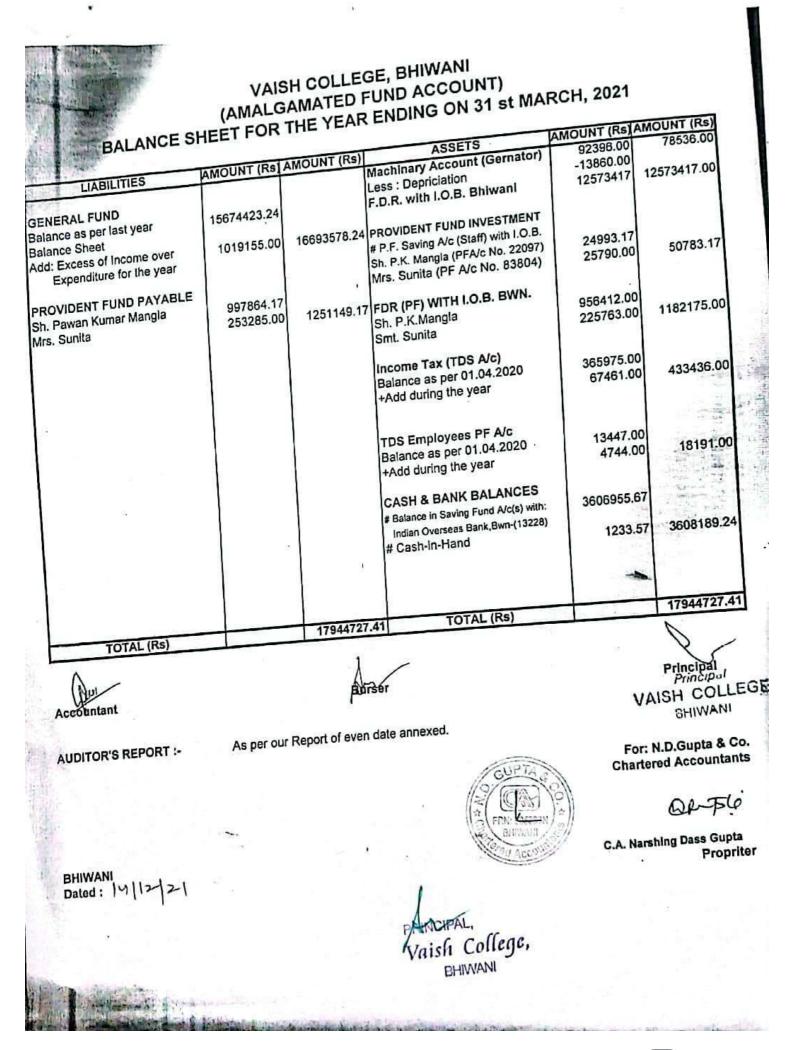

#### VAISH COLLEGE, BHIWANI (AMALGAMATED FUND ACCOUNT) BALANCE SHEET FOR THE YEAR ENDING ON 31 st MARCH, 2019

| LIABILITIES                           | AMOUNT (Rs)     | AMOUNT (Rs)     | ASSETS .                              | AMOUNT (Rst4 | MOUNT IRS           |
|---------------------------------------|-----------------|-----------------|---------------------------------------|--------------|---------------------|
|                                       |                 |                 | OANS & ADVANCES                       |              |                     |
| GENERAL FUND                          | 3127            |                 | Sh. Suresh Kumar Attri                | 115697 00    | an ester source and |
| Balance as per last year              | 16351686 24     |                 | Sh. Dhiraj Trikha                     | 463.60       | 110150.00           |
| Balance Sheet                         | 1000021         |                 | an unitaj minita                      |              |                     |
| Add Excess of Expenditure over        |                 |                 |                                       |              |                     |
| Income for the year                   | -403725.00      | 15947961 24     | Machinary Account (Gernator)          | 108702 00    | 108702-00           |
| moonte tet ete judi                   | 100125 00       | 10041001.24     | machinary Aucouncesting               | 1            |                     |
| PROVIDENT FUND PAYABLE                | 12 M 2 M 1      | 1               | F.D.R. with I.O.B. Bhiwani            | 15322472     | 15322472 00         |
| Sh. Pawan Kumar Mangla                | 800022 17       | 6 - CT - 2 - CT |                                       |              |                     |
| Virs Sunite                           | 134595.00       | 034617 17       | PROVIDENT FUND INVESTMENT             |              |                     |
| Vits Solitie                          | 104035.00       |                 | # P.F. Saving A/c (Staff) with 1 O.B. |              |                     |
| Student Friend Min                    | 266980.00       |                 | Sh. P.K. Mangla (PFA/c No. 22097).    | 28278 17     |                     |
| Student Fund A/c                      | 200900.00       | 200300.00       | Mrs. Sunita (PF A/c No. 83804)        | 99255 00     | 127533.17           |
|                                       | 1 JUL 1         |                 | MIS. SUMA (PP Merry 55034)            |              |                     |
|                                       | A second second | S. 18-3         | FDR (PF) WITH I.O.B. BWN.             |              |                     |
|                                       | 1               |                 | Sh. P K.Mangla                        | 764479.00    |                     |
|                                       |                 |                 | Smt. Sunita                           | 35125.00     | 799804-90           |
|                                       |                 |                 | Chine ordinary                        |              |                     |
|                                       |                 |                 | Income Tax (TDS A/c)                  |              |                     |
|                                       |                 | 1               | Balance as per 01.04.2018             | 174874 00    |                     |
|                                       | 12.21           | 125             | +Add during the year                  | 96176 00     | 273644.0            |
|                                       |                 | 1               |                                       | 1            |                     |
|                                       | 1               | A. 18           | TDS Employees PF A/c                  | -            |                     |
|                                       | 10- 3 V-        | 12 12 12        | Balance as per 01 04 2018             | 3241.00      | 7430.0              |
|                                       |                 | The strength of | +Add during the year                  | 4239.00      | ( And D             |
| 이 같아요. 영상 방송 것이 많은                    |                 |                 |                                       |              |                     |
|                                       | -               | 1 11 2 1        | CASH & BANK BALANCES                  |              | · · · · · ·         |
| • • • • • • • • • • • • • • • • • • • |                 |                 | # Batance to Saving Fund A/c(s) with  | 393951 67    |                     |
| and the second second second second   | a sing as       | 1.2.9           | Indian Overseas Bank Evan-(13728)     | •611 57      | 394563.2            |
| Carl Carl State State State           | A CARGO PA      | 1 State         | # Cash-In-Hand                        | 011.00       |                     |
| Carry and a straight of               | 100             |                 | 1 TOTAL (Rs)                          |              | 17149558.4          |
| TOTAL (Rs)                            |                 | 17149558.4      | 1 IUTAL (KS)                          |              |                     |

Accountant

Burser

As per our Report of even date annexed

BUTSET

Principal Principal Principal VAISM COLLEGE BHUMADI

For: N.D.Gupta & Co. Chartered Accountants

Water

C.A. Narshing Dass Gupta Propriler