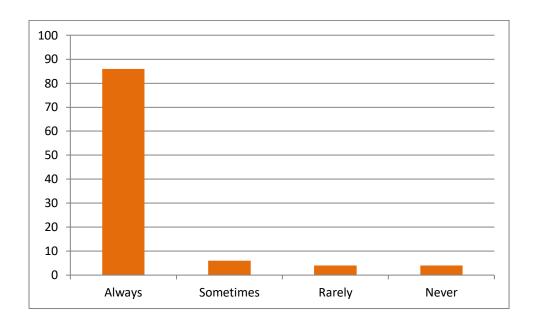

|             |           |  |  |  |  |
|                                                                           |                                                             |        |               |             |           |  |  |  |  |

(Signature of Student)

#### 1. Did your class teachers cover the whole syllabus?



## 2. Did teachers provide reference books/study material/online contents for the subject?



#### 3. Have you understood the topic delivered by the subject teachers?



#### 4. Did the teachers ask the questions during class?



## 5. Did the teachers use the teaching aids like audio, video etc. while teaching in the class?



#### 6. Did the teachers give homework for the topic covered?



#### 7. Did the teachers discuss the problems of the class test taken?



#### 8. Were the teachers punctual in coming to the class?



#### 9. Did the teachers leave the class room before time?



#### 10. Did the teachers allow the students coming late to the class?



# 11. Could you listen the voice of the teachers properly and clearly during the lecture?



#### 12. Did the teachers give extra time after the class?



#### 13. Did the teachers guide for higher education and scope of the subject?



#### 14. Are you satisfied with teaching skills of the teachers?



### 15. Would you like the same teachers for the next class?