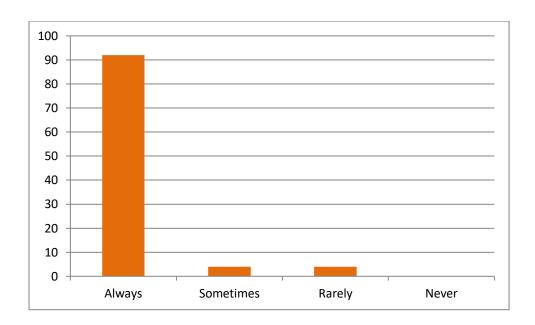

ass teachers cover the whole syllabus?



## 2. Did teachers provide reference books/study material/online contents for the subject?



#### 3. Have you understood the topic delivered by the subject teachers?



#### 4. Did the teachers ask the questions during class?



## 5. Did the teachers use the teaching aids like audio, video etc. while teaching in the class?



#### 6. Did the teachers give homework for the topic covered?



#### 7. Did the teachers discuss the problems of the class test taken?



#### 8. Were the teachers punctual in coming to the class?



#### 9. Did the teachers leave the class room before time?



#### 10. Did the teachers allow the students coming late to the class?



# 11. Could you listen the voice of the teachers properly and clearly during the lecture?



#### 12. Did the teachers give extra time after the class?



#### 13. Did the teachers guide for higher education and scope of the subject?



#### 14. Are you satisfied with teaching skills of the teachers?



### 15. Would you like the same teachers for the next class?