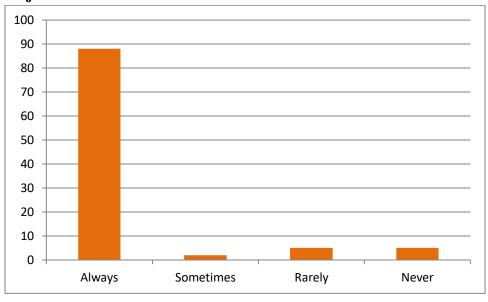

## 2. Did teachers provide reference books/study material/online contents for the subject?