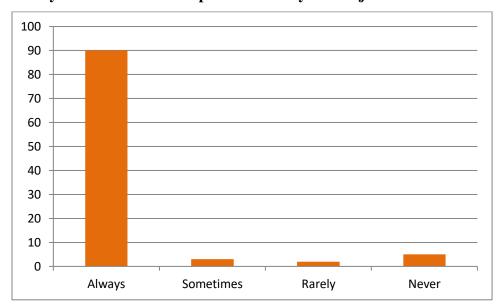

| Any                                                         |        |               |             |           |  |  |  |  |
| Suggestion:                                                               |                                                             |        |               |             |           |  |  |  |  |
|                                                                           |                                                             |        |               |             |           |  |  |  |  |

(Signature of Student)

#### 1. Did your class teachers cover the whole syllabus?



## 2. Did teachers provide reference books/study material/online contents for the subject?



#### 3. Have you understood the topic delivered by the subject teachers?



#### 4. Did the teachers ask the questions during class?



## 5. Did the teachers use the teaching aids like audio, video etc. while teaching in the class?



#### 6. Did the teachers give homework for the topic covered?



#### 7. Did the teachers discuss the problems of the class test taken?



#### 8. Were the teachers punctual in coming to the class?



#### 9. Did the teachers leave the class room before time?



#### 10. Did the teachers allow the students coming late to the class?



# 11. Could you listen the voice of the teachers properly and clearly during the lecture?



#### 12. Did the teachers give extra time after the class?



#### 13. Did the teachers guide for higher education and scope of the subject?



#### 14. Are you satisfied with teaching skills of the teachers?