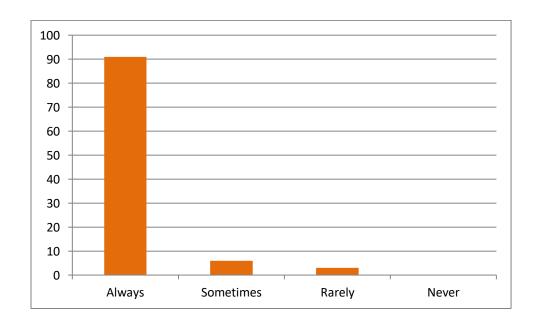

## 2. Did teachers provide reference books/study material/online contents for the subject?