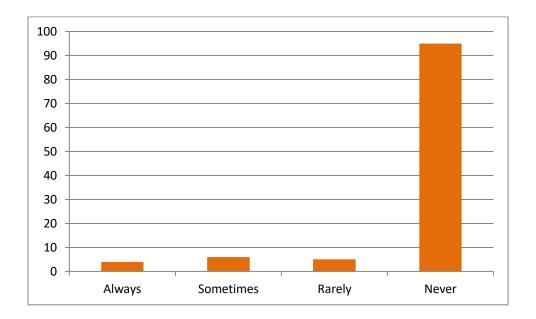

. Did the teachers use the teaching aids like audio, video etc. while teaching in the class?



#### 6. Did the teachers give homework for the topic covered?



#### 7. Did the teachers discuss the problems of the class test taken?



#### 8. Were the teachers punctual in coming to the class?



#### 9. Did the teachers leave the class room before time?



#### 10. Did the teachers allow the students coming late to the class?



# 11. Could you listen the voice of the teachers properly and clearly during the lecture?



#### 12. Did the teachers give extra time after the class?



#### 13. Did the teachers guide for higher education and scope of the subject?



#### 14. Are you satisfied with teaching skills of the teachers?



### 15. Would you like the same teachers for the next class?