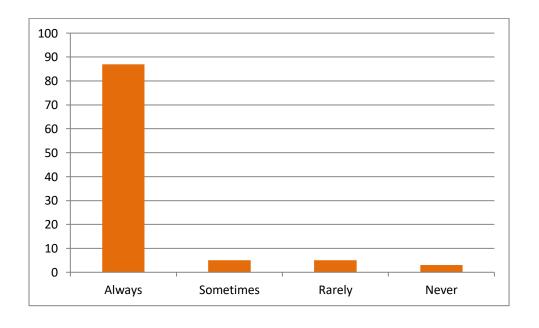

## 2. Did teachers provide reference books/study material/online contents for the subject?