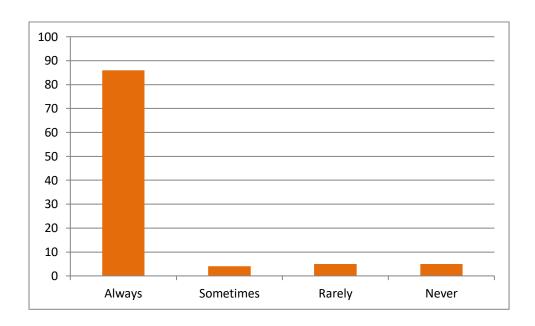

Have you understood the topic delivered by the subject teachers?



#### 4. Did the teachers ask the questions during class?



## 5. Did the teachers use the teaching aids like audio, video etc. while teaching in the class?



#### 6. Did the teachers give homework for the topic covered?



#### 7. Did the teachers discuss the problems of the class test taken?



#### 8. Were the teachers punctual in coming to the class?



#### 9. Did the teachers leave the class room before time?



#### 10. Did the teachers allow the students coming late to the class?



# 11. Could you listen the voice of the teachers properly and clearly during the lecture?



#### 12. Did the teachers give extra time after the class?



#### 13. Did the teachers guide for higher education and scope of the subject?



#### 14. Are you satisfied with teaching skills of the teachers?



### 15. Would you like the same teachers for the next class?