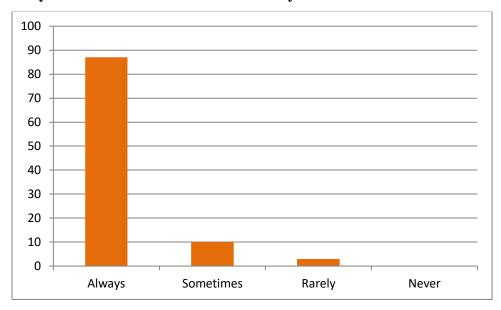

| Always | ii) Sometimes | iii) Rarely | iv) Never |  |  |  |  |
| 16.                                                                       | Any                                                         |        |               |             |           |  |  |  |  |
| Suggestion:                                                               |                                                             |        |               |             |           |  |  |  |  |
|                                                                           |                                                             |        |               |             |           |  |  |  |  |

(Signature of Student)

#### 1. Did your class teachers cover the whole syllabus?



## 2. Did teachers provide reference books/study material/online contents for the subject?



#### 3. Have you understood the topic delivered by the subject teachers?



#### 4. Did the teachers ask the questions during class?



## 5. Did the teachers use the teaching aids like audio, video etc. while teaching in the class?



#### 6. Did the teachers give homework for the topic covered?



#### 7. Did the teachers discuss the problems of the class test taken?



#### 8. Were the teachers punctual in coming to the class?



#### 9. Did the teachers leave the class room before time?



#### 10. Did the teachers allow the students coming late to the class?



# 11. Could you listen the voice of the teachers properly and clearly during the lecture?



#### 12. Did the teachers give extra t