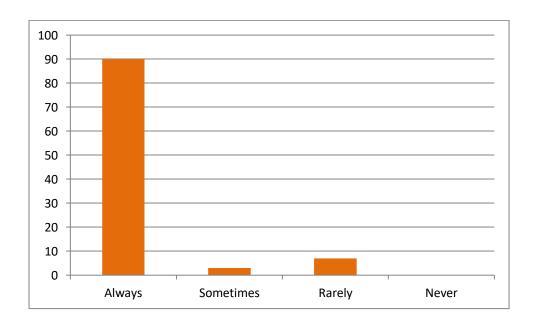

|                                                             |        |               |             |           |  |  |  |  |

(Signature of Student)

#### 1. Did your class teachers cover the whole syllabus?



## 2. Did teachers provide reference books/study material/online contents for the subject?



#### 3. Have you understood the topic delivered by the subject teachers?



#### 4. Did the teachers ask the questions during class?



## 5. Did the teachers use the teaching aids like audio, video etc. while teaching in the class?



#### 6. Did the teachers give homework for the topic covered?



#### 7. Did the teachers discuss the problems of the class test taken?



#### 8. Were the teachers punctual in coming to the class?



#### 9. Did the teachers leave the class room before time?



#### 10. Did the teachers allow the students coming late to the class?



# 11. Could you listen the voice of the teachers properly and clearly during the lecture?



#### 12. Did the teachers give extra time after the class?



#### 13. Did the teachers guide for higher education and scope of the subject?



#### 14. Are you satisfied with teaching skills of the teachers?



### 15. Would you like the same teachers for the next class?