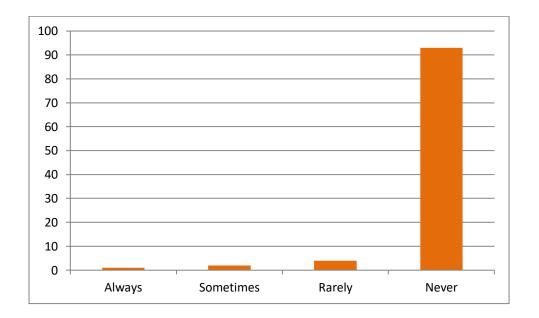

rovide reference books/study material/online contents for the subject?



#### 3. Have you understood the topic delivered by the subject teachers?



#### 4. Did the teachers ask the questions during class?



## 5. Did the teachers use the teaching aids like audio, video etc. while teaching in the class?



#### 6. Did the teachers give homework for the topic covered?



#### 7. Did the teachers discuss the problems of the class test taken?



#### 8. Were the teachers punctual in coming to the class?



#### 9. Did the teachers leave the class room before time?



#### 10. Did the teachers allow the students coming late to the class?



# 11. Could you listen the voice of the teachers properly and clearly during the lecture?



#### 12. Did the teachers give extra time after the class?



#### 13. Did the teachers guide for higher education and scope of the subject?



#### 14. Are you satisfied with teaching skills of the teachers?



### 15. Would you like the same teachers for the next class?