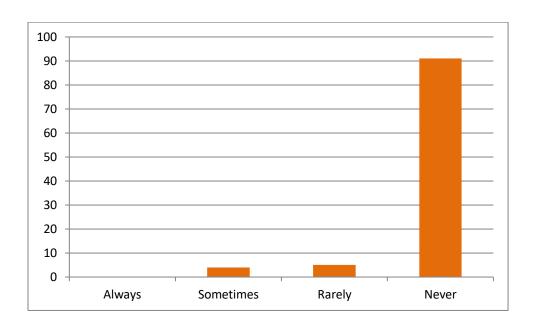

## 2. Did teachers provide reference books/study material/online contents for the subject?