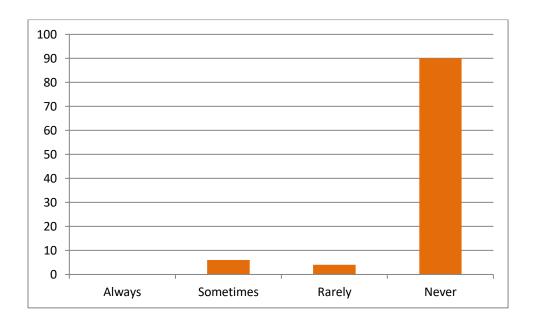

|        |               |             |           |  |  |  |  |

(Signature of Student)

#### 1. Did your class teachers cover the whole syllabus?



## 2. Did teachers provide reference books/study material/online contents for the subject?



#### 3. Have you understood the topic delivered by the subject teachers?



#### 4. Did the teachers ask the questions during class?



## 5. Did the teachers use the teaching aids like audio, video etc. while teaching in the class?



#### 6. Did the teachers give homework for the topic covered?



#### 7. Did the teachers discuss the problems of the class test taken?



#### 8. Were the teachers punctual in coming to the class?



#### 9. Did the teachers leave the class room before time?



#### 10. Did the teachers allow the students coming late to the class?



# 11. Could you listen the voice of the teachers properly and clearly during the lecture?



#### 12. Did the teachers give extra time after the class?



#### 13. Did the teachers guide for higher education and scope of the subject?



#### 14. Are you satisfied with teaching skills of the teachers?



### 15. Would you like the same teachers for the next class?