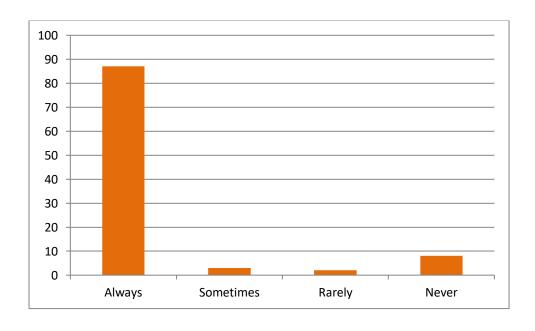

|        |               |             |           |  |  |  |  |
| Suggestion:                                                               |                                                             |        |               |             |           |  |  |  |  |
|                                                                           |                                                             |        |               |             |           |  |  |  |  |

(Signature of Student)

#### 1. Did your class teachers cover the whole syllabus?



## 2. Did teachers provide reference books/study material/online contents for the subject?



#### 3. Have you understood the topic delivered by the subject teachers?



#### 4. Did the teachers ask the questions during class?



## 5. Did the teachers use the teaching aids like audio, video etc. while teaching in the class?



#### 6. Did the teachers give homework for the topic covered?



#### 7. Did the teachers discuss the problems of the class test taken?



#### 8. Were the teachers punctual in coming to the class?



#### 9. Did the teachers leave the class room before time?



#### 10. Did the teachers allow the students coming late to the class?



# 11. Could you listen the voice of the teachers properly and clearly during the lecture?



#### 12. Did the teachers give extra time after the class?



#### 13. Did the teachers guide for higher education and scope of the subject?



#### 14. Are you satisfied with teaching skills of the teachers?



### 15. Would you like the same teachers for the next cl