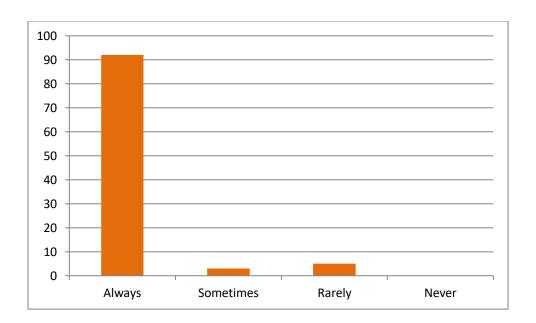

|                                                             |        |               |             |           |  |  |  |  |
|                                                                           |                                                             |        |               |             |           |  |  |  |  |

(Signature of Student)

#### 1. Did your class teachers cover the whole syllabus?



## 2. Did teachers provide reference books/study material/online contents for the subject?



#### 3. Have you understood the topic delivered by the subject teachers?



#### 4. Did the teachers ask the questions during class?



## 5. Did the teachers use the teaching aids like audio, video etc. while teaching in the class?



#### 6. Did the teachers give homework for the topic covered?



#### 7. Did the teachers discuss the problems of the class test taken?



#### 8. Were the teachers punctual in coming to the class?



#### 9. Did the teachers leave the class room before time?



#### 10. Did the teachers allow the students coming late to the class?



# 11. Could you listen the voice of the teachers properly and clearly during the lecture?



#### 12. Did the teachers give extra time after the class?



#### 13. Did the teachers guide for higher education and scope of the subject?



#### 14. Are you satisfied with teaching skills of the teachers?



### 15. Would you like the same teachers for the next class?