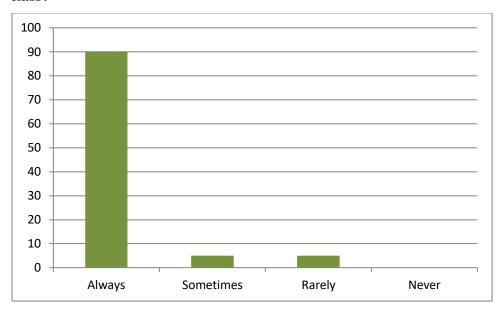

|                                                          |        |               |             |           |  |  |  |  |
|                                                                           |                                                          |        |               |             |           |  |  |  |  |

(Signature of Student)

#### 1. Did your class teachers cover the whole syllabus?



### 2. Did teachers provide reference books/study material/online contents for the subject?



#### 3. Have you understood the topic delivered by the subject teachers?



#### 4. Did the teachers ask the questions during class?



# 5. Did the teachers use the teaching aids like audio, video etc. while teaching in the class?



#### 6. Did the teachers give homework for the topic covered?



#### 7. Did the teachers discuss the problems of the class test taken?



#### 8. Were the teachers punctual in coming to the class?



#### 9. Did the teachers leave the class room before time?



#### 10. Did the teachers allow the students coming late to the class?



## 11. Could you listen the voice of the teachers properly and clearly during the lecture?



#### 12. Did the teachers give extra time after the class?



#### 13. Did the teachers guide for higher education and scope of the subject?



#### 14. Are you satisfied with teaching skills of the teachers?



#### 15. Would you like the same teachers for the next class?