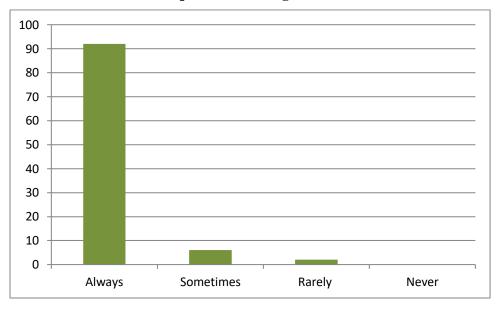

|        |               |             |           |  |  |  |  |
| Suggestion:                                                               |                                                          |        |               |             |           |  |  |  |  |
|                                                                           |                                                          |        |               |             |           |  |  |  |  |

(Signature of Student)

#### 1. Did your class teachers cover the whole syllabus?



### 2. Did teachers provide reference books/study material/online contents for the subject?



#### 3. Have you understood the topic delivered by the subject teachers?



#### 4. Did the teachers ask the questions during class?



# 5. Did the teachers use the teaching aids like audio, video etc. while teaching in the class?



#### 6. Did the teachers give homework for the topic covered?



#### 7. Did the teachers discuss the problems of the class test taken?



#### 8. Were the teachers punctual in coming to the class?



#### 9. Did the teachers leave the class room before time?



#### 10. Did the teachers allow the students coming late to the class?



## 11. Could you listen the voice of the teachers properly and clearly during the lecture?



#### 12. Did the teachers give extra time after the class?



#### 13. Did the teachers guide for higher education and scope of the subject?



#### 14. Are you satisfied with teaching skills of the teachers?



#### 15. Would you like the same teachers for the next c