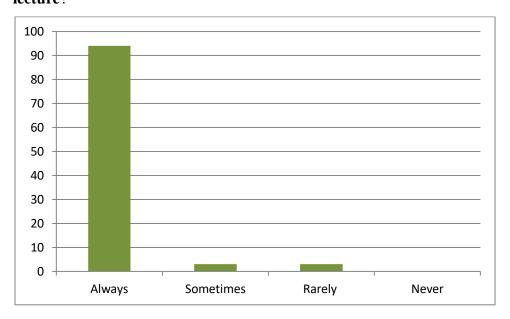

## 11. Could you listen the voice of the teachers properly and clearly during the lecture?