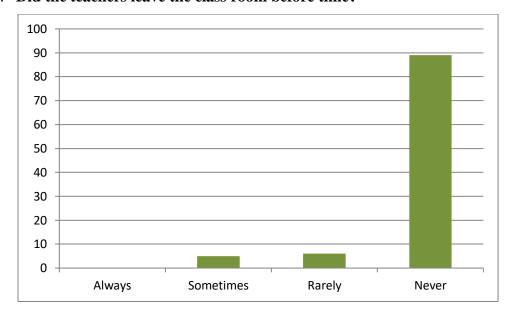

|        |               |             |           |  |  |  |  |

(Signature of Student)

#### 1. Did your class teachers cover the whole syllabus?



### 2. Did teachers provide reference books/study material/online contents for the subject?



#### 3. Have you understood the topic delivered by the subject teachers?



#### 4. Did the teachers ask the questions during class?



# 5. Did the teachers use the teaching aids like audio, video etc. while teaching in the class?



#### 6. Did the teachers give homework for the topic covered?



#### 7. Did the teachers discuss the problems of the class test taken?



#### 8. Were the teachers punctual in coming to the class?



#### 9. Did the teachers leave the class room before time?



#### 10. Did the teachers allow the students coming late to the class?



## 11. Could you listen the voice of the teachers properly and clearly during the lecture?



#### 12. Did the teachers give extra time after the class?



#### 13. Did the teachers guide for higher education and scope of the subject?



#### 14. Are you satisfied with teaching skills of the teachers?



#### 15. Would you like the same teachers for the next class?