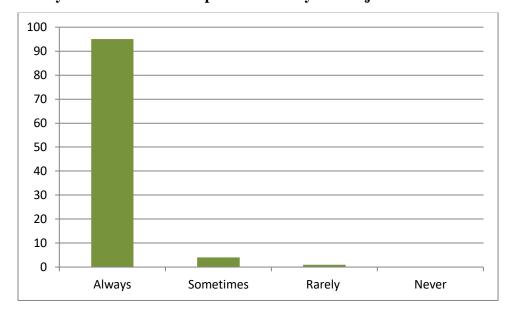

| Any                                                      |        |               |             |           |  |  |  |  |
| Suggestion:                                                               |                                                          |        |               |             |           |  |  |  |  |
|                                                                           |                                                          |        |               |             |           |  |  |  |  |

(Signature of Student)

#### 1. Did your class teachers cover the whole syllabus?



### 2. Did teachers provide reference books/study material/online contents for the subject?



#### 3. Have you understood the topic delivered by the subject teachers?



#### 4. Did the teachers ask the questions during class?



# 5. Did the teachers use the teaching aids like audio, video etc. while teaching in the class?



#### 6. Did the teachers give homework for the topic covered?



#### 7. Did the teachers discuss the problems of the class test taken?



#### 8. Were the teachers punctual in coming to the class?



#### 9. Did the teachers leave the class room before time?



#### 10. Did the teachers allow the students coming late to the class?



## 11. Could you listen the voice of the teachers properly and clearly during the lecture?



#### 12. Did the teachers give extra time after the class?



#### 13. Did the teachers guide for higher education and scope of the subject?



#### 14. Are you satisfied with teaching skills of the teachers?