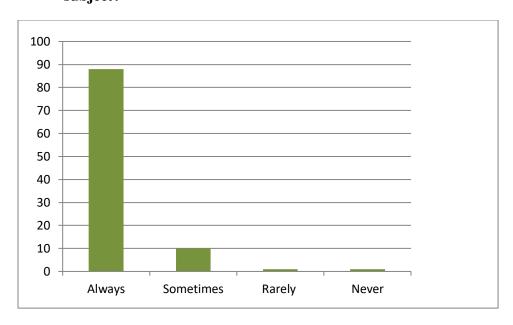

### 2. Did teachers provide reference books/study material/online contents for the subject?