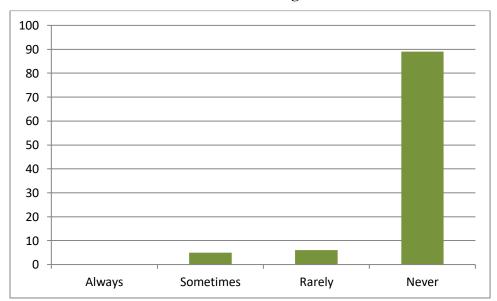

|             |           |  |  |  |  |

(Signature of Student)

#### 1. Did your class teachers cover the whole syllabus?



### 2. Did teachers provide reference books/study material/online contents for the subject?



#### 3. Have you understood the topic delivered by the subject teachers?



#### 4. Did the teachers ask the questions during class?



# 5. Did the teachers use the teaching aids like audio, video etc. while teaching in the class?



#### 6. Did the teachers give homework for the topic covered?



#### 7. Did the teachers discuss the problems of the class test taken?



#### 8. Were the teachers punctual in coming to the class?



#### 9. Did the teachers leave the class room before time?



#### 10. Did the teachers allow the students coming late to the class?



## 11. Could you listen the voice of the teachers properly and clearly during the lecture?



#### 12. Did the teachers give extra time after the class?



#### 13. Did the teachers guide for higher education and scope of the subject?



#### 14. Are you satisfied with teaching skills of the teachers?



#### 15. Would you like the same teachers for the next class?