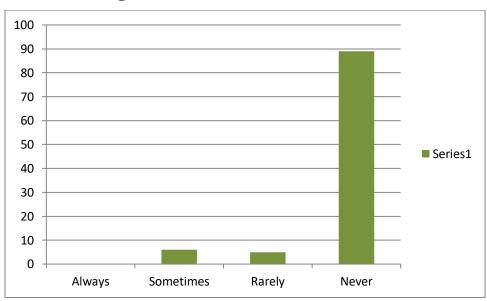

rovide reference books/study material/online contents for the subject?



#### 3. Have you understood the topic delivered by the subject teachers?



#### 4. Did the teachers ask the questions during class?



# 5. Did the teachers use the teaching aids like audio, video etc. while teaching in the class?



#### 6. Did the teachers give homework for the topic covered?



#### 7. Did the teachers discuss the problems of the class test taken?



#### 8. Were the teachers punctual in coming to the class?



#### 9. Did the teachers leave the class room before time?



#### 10. Did the teachers allow the students coming late to the class?



## 11. Could you listen the voice of the teachers properly and clearly during the lecture?



#### 12. Did the teachers give extra time after the class?



#### 13. Did the teachers guide for higher education and scope of the subject?



#### 14. Are you satisfied with teaching skills of the teachers?



#### 15. Would you like the same teachers for the next class?