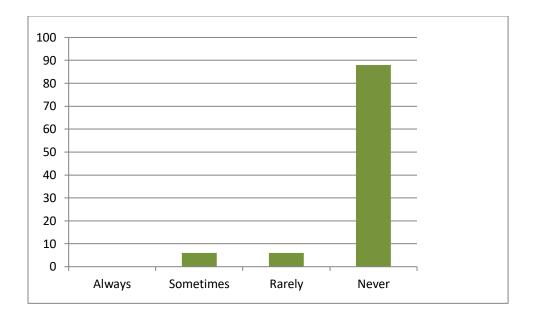

Did the teachers use the teaching aids like audio, video etc. while teaching in the class?



#### 6. Did the teachers give homework for the topic covered?



#### 7. Did the teachers discuss the problems of the class test taken?



#### 8. Were the teachers punctual in coming to the class?



#### 9. Did the teachers leave the class room before time?



#### 10. Did the teachers allow the students coming late to the class?



## 11. Could you listen the voice of the teachers properly and clearly during the lecture?



#### 12. Did the teachers give extra time after the class?



#### 13. Did the teachers guide for higher education and scope of the subject?



#### 14. Are you satisfied with teaching skills of the teachers?



#### 15. Would you like the same teachers for the next class?