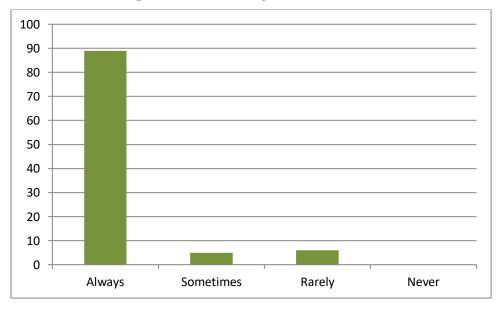

|                                                          |        |               |             |           |  |  |  |  |

(Signature of Student)

#### 1. Did your class teachers cover the whole syllabus?



### 2. Did teachers provide reference books/study material/online contents for the subject?



#### 3. Have you understood the topic delivered by the subject teachers?



#### 4. Did the teachers ask the questions during class?



# 5. Did the teachers use the teaching aids like audio, video etc. while teaching in the class?



#### 6. Did the teachers give homework for the topic covered?



#### 7. Did the teachers discuss the problems of the class test taken?



#### 8. Were the teachers punctual in coming to the class?



#### 9. Did the teachers leave the class room before time?



#### 10. Did the teachers allow the students coming late to the class?



## 11. Could you listen the voice of the teachers properly and clearly during the lecture?



#### 12. Did the teachers give extra time after the class?



#### 13. Did the teachers guide for higher education and scope of the subject?



#### 14. Are you satisfied with teaching skills of the teachers?



#### 15. Would you like the same teachers for the next class?