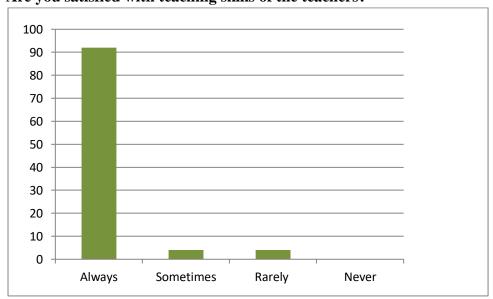

#### 4. Did the teachers ask the questions during class?



# 5. Did the teachers use the teaching aids like audio, video etc. while teaching in the class?



#### 6. Did the teachers give homework for the topic covered?



#### 7. Did the teachers discuss the problems of the class test taken?



#### 8. Were the teachers punctual in coming to the class?



#### 9. Did the teachers leave the class room before time?



#### 10. Did the teachers allow the students coming late to the class?



## 11. Could you listen the voice of the teachers properly and clearly during the lecture?



#### 12. Did the teachers give extra time after the class?



#### 13. Did the teachers guide for higher education and scope of the subject?



#### 14. Are you satisfied with teaching skills of the teachers?



#### 15. Would you like the same teachers for the next class?