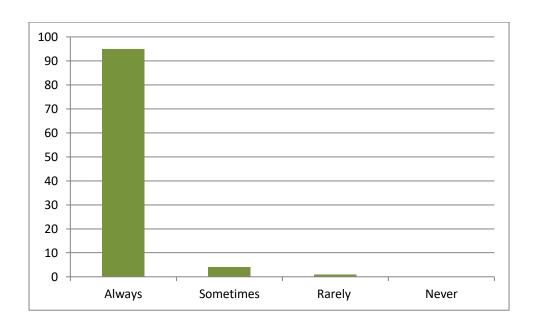

| Always | ii) Sometimes | iii) Rarely | iv) Never |  |  |  |  |
| 16.                                                                       | Any                                                      |        |               |             |           |  |  |  |  |
| Suggestion:                                                               |                                                          |        |               |             |           |  |  |  |  |
|                                                                           |                                                          |        |               |             |           |  |  |  |  |

(Signature of Student)

#### 1. Did your class teachers cover the whole syllabus?



### 2. Did teachers provide reference books/study material/online contents for the subject?



#### 3. Have you understood the topic delivered by the subject teachers?



#### 4. Did the teachers ask the questions during class?



# 5. Did the teachers use the teaching aids like audio, video etc. while teaching in the class?



#### 6. Did the teachers give homework for the topic covered?



#### 7. Did the teachers discuss the problems of the class test taken?



#### 8. Were the teachers punctual in coming to the class?



#### 9. Did the teachers leave the class room before time?



#### 10. Did the teachers allow the students coming late to the class?



## 11. Could you listen the voice of the teachers properly and clearly during the lecture?



#### 12. Did the teachers give extra