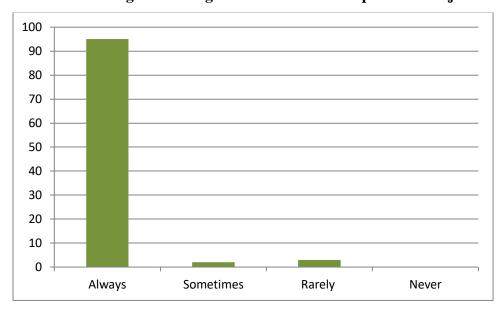

#### 1. Did your class teachers cover the whole syllabus?

### 2. Did teachers provide reference books/study material/online contents for the subject?

#### 3. Have you understood the topic delivered by the subject teachers?

#### 4. Did the teachers ask the questions during class?

#### 6. Did the teachers give homework for the topic covered?

#### 7. Did the teachers discuss the problems of the class test taken?

#### 8. Were the teachers punctual in coming to the class?

#### 10. Did the teachers allow the students coming late to the class?

#### 12. Did the teachers give extra time after the class?

#### 13. Did the teachers guide for higher education and scope of the subject?