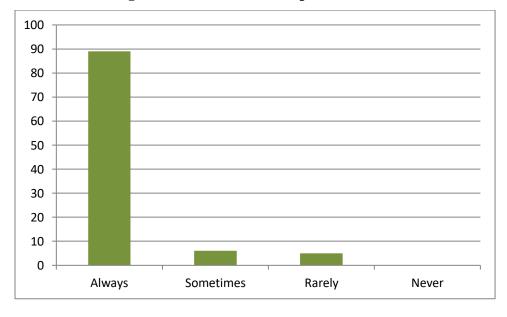

### 2. Did teachers provide reference books/study material/online contents for the subject?