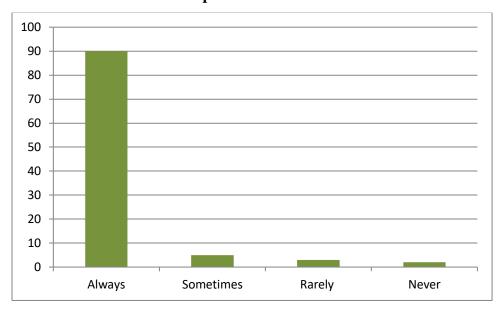

|             |           |  |  |  |  |
|                                                                           |                                                          |        |               |             |           |  |  |  |  |

(Signature of Student)

#### 1. Did your class teachers cover the whole syllabus?



### 2. Did teachers provide reference books/study material/online contents for the subject?



#### 3. Have you understood the topic delivered by the subject teachers?



#### 4. Did the teachers ask the questions during class?



# 5. Did the teachers use the teaching aids like audio, video etc. while teaching in the class?



#### 6. Did the teachers give homework for the topic covered?



#### 7. Did the teachers discuss the problems of the class test taken?



#### 8. Were the teachers punctual in coming to the class?



#### 9. Did the teachers leave the class room before time?



#### 10. Did the teachers allow the students coming late to the class?



## 11. Could you listen the voice of the teachers properly and clearly during the lecture?



#### 12. Did the teachers give extra time after the class?



#### 13. Did the teachers guide for higher education and scope of the subject?



#### 14. Are you satisfied with teaching skills of the teachers?



#### 15. Would you like the same teachers for the next class?