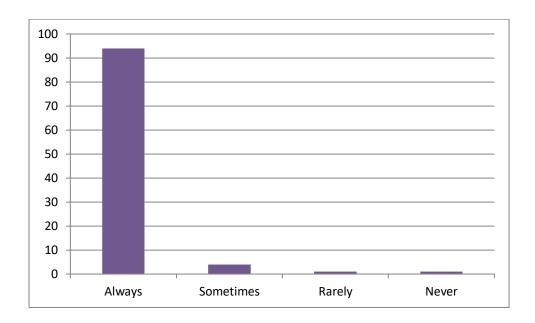

(Signature of Student)

1. Did your class teachers cover the whole syllabus?

2. Did teachers provide reference books/study material/online contents for the subject?

3. Have you understood the topic delivered by the subject teachers?