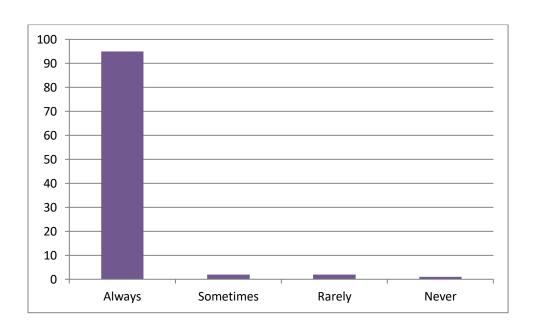

4. Did the teachers ask the questions during class?

5. Did the teachers use the teaching aids like audio, video etc. while teaching in the class?