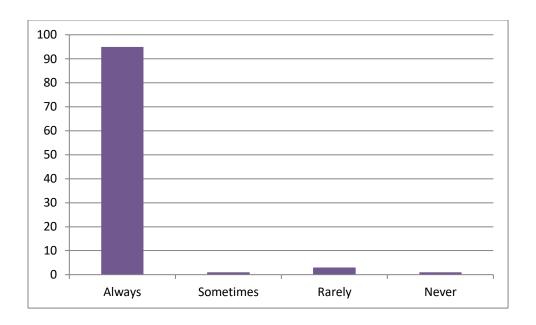

(Signature of Student)

1. Did your class teachers cover the whole syllabus?

2. Did teachers provide reference books/study material/online contents for the subject?

3. Have you understood the topic delivered by the subject teachers?