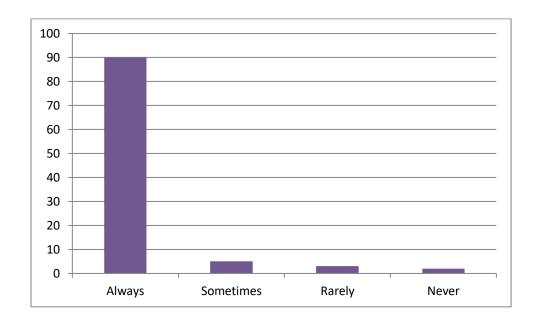

|                        |                         |               |           |  |  |
|                                                                    | i)                                                                       | Always                 | ii) Sometimes           | iii) Rarely   | iv) Never |  |  |
| Any                                                                | y Sugg                                                                   | gestion:               |                         |               |           |  |  |

(Signature of Student)

1. Did your class teachers cover the whole syllabus?



2. Did teachers provide reference books/study material/online contents for the subject?



3. Have you understood the topic delivered by the subject teachers?



4. Did the teachers ask the questions during class?



5. Did the teachers use the teaching aids like audio, video etc. while teaching in the class?



# 6. Did the teachers give homework for the topic covered?



# 7. Did the teachers discuss the problems of the class test taken?



#### 8. Were the teachers punctual in coming to the class?



#### 9. Did the teachers leave the class room before time?



# 10. Did the teachers allow the students coming late to the class?



# 11. Could you listen the voice of the teachers properly and clearly during the lecture?



# 12. Did the teachers give extra time after the class?



#### 13. Did the teachers guide for higher education and scope of the subject?



# 14. Are you satisfied with teaching skills of the teachers?





# 16. Are you sat