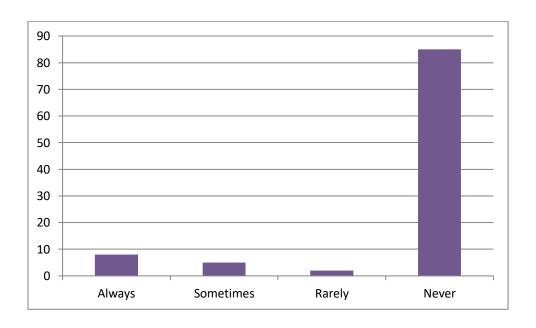

bus?



2. Did teachers provide reference books/study material/online contents for the subject?



3. Have you understood the topic delivered by the subject teachers?



4. Did the teachers ask the questions during class?



5. Did the teachers use the teaching aids like audio, video etc. while teaching in the class?



# 6. Did the teachers give homework for the topic covered?



# 7. Did the teachers discuss the problems of the class test taken?



#### 8. Were the teachers punctual in coming to the class?



#### 9. Did the teachers leave the class room before time?



# 10. Did the teachers allow the students coming late to the class?



# 11. Could you listen the voice of the teachers properly and clearly during the lecture?



# 12. Did the teachers give extra time after the class?



#### 13. Did the teachers guide for higher education and scope of the subject?



# 14. Are you satisfied with teaching skills of the teachers?





# 16. Are you satisfied with duration of online classes during Covid time?



# 17. Did the teachers provide pdfs of concerned subject with online mode during Covid time?



# 18. Could you listen the voice clearly when you attend online classes during Covid time?



# 19. Are you learning more efficiently with online teaching during Covid time?