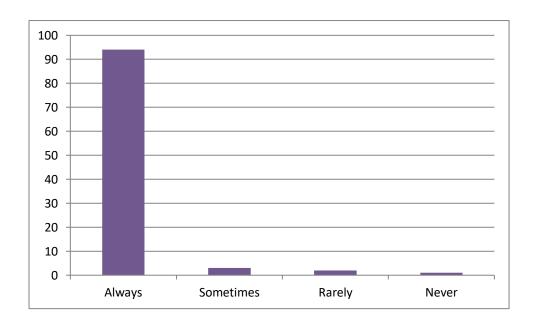

4. Did the teachers ask the questions during class?

5. Did the teachers use the teaching aids like audio, video etc. while teaching in the class?