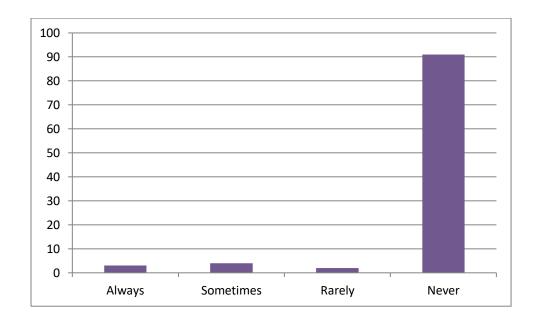

4. Did the teachers ask the questions during class?

5. Did the teachers use the teaching aids like audio, video etc. while teaching in the class?