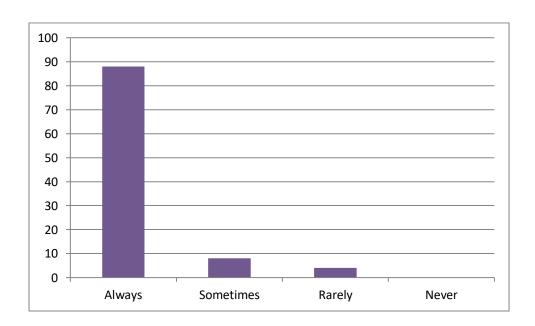

Did the teachers use the teaching aids like audio, video etc. while teaching in the class?



# 6. Did the teachers give homework for the topic covered?



# 7. Did the teachers discuss the problems of the class test taken?



#### 8. Were the teachers punctual in coming to the class?



#### 9. Did the teachers leave the class room before time?



# 10. Did the teachers allow the students coming late to the class?



# 11. Could you listen the voice of the teachers properly and clearly during the lecture?



# 12. Did the teachers give extra time after the class?



#### 13. Did the teachers guide for higher education and scope of the subject?



# 14. Are you satisfied with teaching skills of the teachers?





# 16. Are you satisfied with duration of online classes during Covid time?



# 17. Did the teachers provide pdfs of concerned subject with online mode during Covid time?



# 18. Could you listen the voice clearly when you attend online classes during Covid time?



# 19. Are you learning more efficiently with online teaching during Covid time?