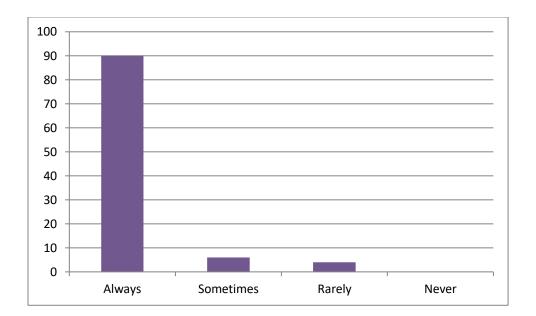

4. Did the teachers ask the questions during class?

5. Did the teachers use the teaching aids like audio, video etc. while teaching in the class?