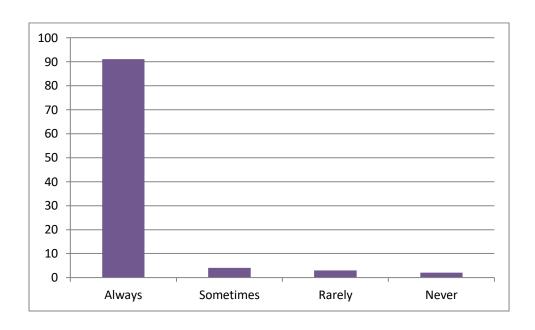

4. Did the teachers ask the questions during class?

5. Did the teachers use the teaching aids like audio, video etc. while teaching in the class?