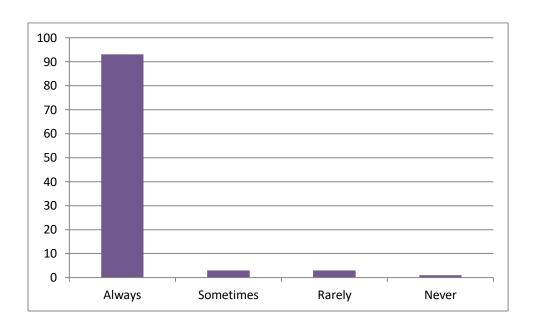

|               |           |  |  |
|                                                                    | i)                                                                       | Always                 | ii) Sometimes           | iii) Rarely   | iv) Never |  |  |
| Any                                                                | y Sugg                                                                   | gestion:               |                         |               |           |  |  |

(Signature of Student)

1. Did your class teachers cover the whole syllabus?



2. Did teachers provide reference books/study material/online contents for the subject?



3. Have you understood the topic delivered by the subject teachers?



4. Did the teachers ask the questions during class?



5. Did the teachers use the teaching aids like audio, video etc. while teaching in the class?



# 6. Did the teachers give homework for the topic covered?



# 7. Did the teachers discuss the problems of the class test taken?



#### 8. Were the teachers punctual in coming to the class?



#### 9. Did the teachers leave the class room before time?



# 10. Did the teachers allow the students coming late to the class?



# 11. Could you listen the voice of the teachers properly and clearly during the lecture?



# 12. Did the teachers give extra time after the class?



#### 13. Did the teachers guide for higher education and scope of the subject?



# 14. Are you satisfied with teaching skills of the teachers?





# 16. Are you satisfied with duration of online classes during Covid tim