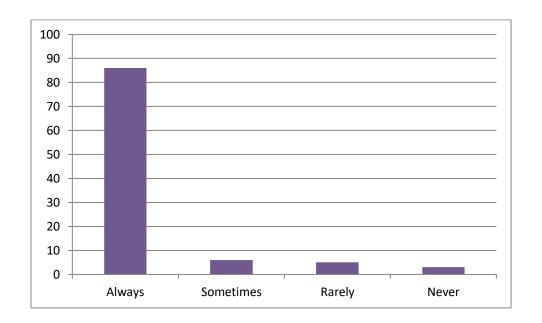

(Signature of Student)

1. Did your class teachers cover the whole syllabus?

2. Did teachers provide reference books/study material/online contents for the subject?

3. Have you understood the topic delivered by the subject teachers?