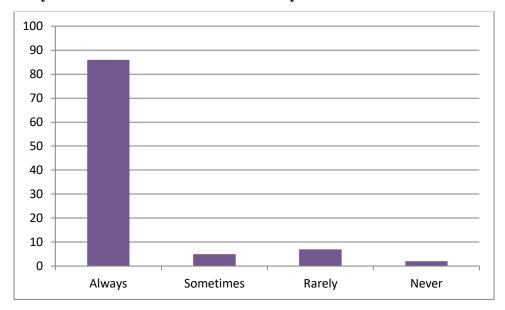

(Signature of Student)

1. Did your class teachers cover the whole syllabus?

2. Did teachers provide reference books/study material/online contents for the subject?

3. Have you understood the topic delivered by the subject teachers?