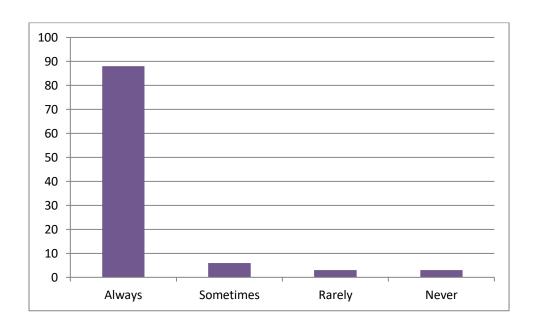

| y Sugg                                                                   | gestion:               |                         |               |           |  |  |

(Signature of Student)

1. Did your class teachers cover the whole syllabus?



2. Did teachers provide reference books/study material/online contents for the subject?



3. Have you understood the topic delivered by the subject teachers?



4. Did the teachers ask the questions during class?



5. Did the teachers use the teaching aids like audio, video etc. while teaching in the class?



# 6. Did the teachers give homework for the topic covered?



# 7. Did the teachers discuss the problems of the class test taken?



#### 8. Were the teachers punctual in coming to the class?



#### 9. Did the teachers leave the class room before time?



# 10. Did the teachers allow the students coming late to the class?



# 11. Could you listen the voice of the teachers properly and clearly during the lecture?



# 12. Did the teachers give extra time after the class?



#### 13. Did the teachers guide for higher education and scope of the subject?



# 14. Are you satisfied with teaching skills of the teachers?





# 16. Are you satisfied with duration of online classes during Covid time?



# 17. Did the teachers provide pdfs of concerned subject with online mode during Covid time?



# 18. Could you listen the voice clearly when you attend online classes during Covid time?



# 19. Are you learning more efficiently with online teaching during Covid time?