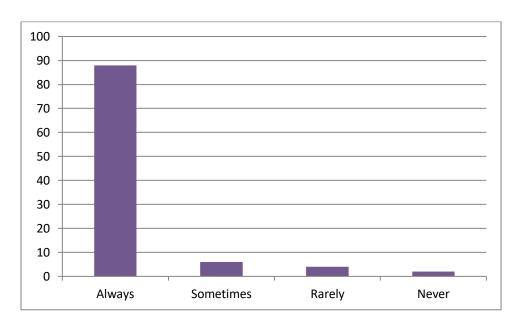

4. Did the teachers ask the questions during class?

5. Did the teachers use the teaching aids like audio, video etc. while teaching in the class?