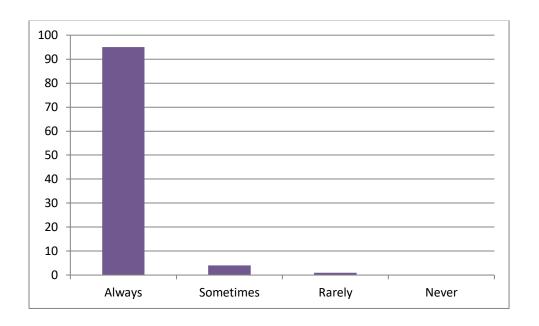

4. Did the teachers ask the questions during class?

5. Did the teachers use the teaching aids like audio, video etc. while teaching in the class?