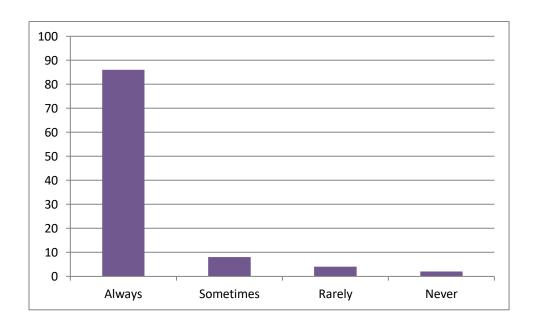

4. Did the teachers ask the questions during class?

5. Did the teachers use the teaching aids like audio, video etc. while teaching in the class?