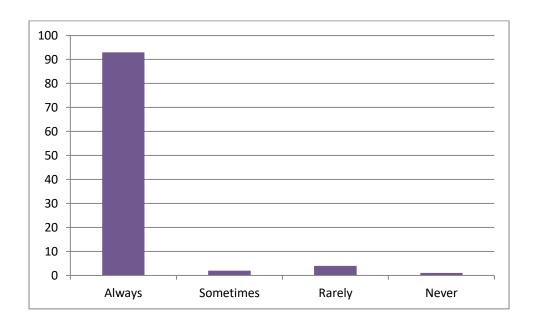

4. Did the teachers ask the questions during class?

5. Did the teachers use the teaching aids like audio, video etc. while teaching in the class?