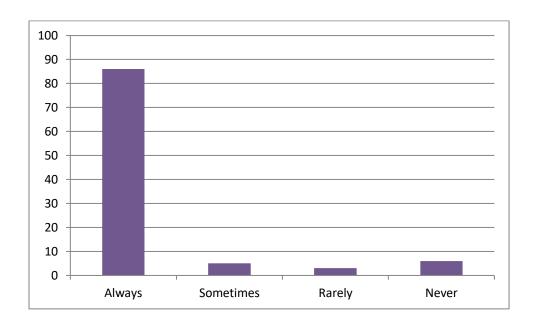

(Signature of Student)

1. Did your class teachers cover the whole syllabus?

2. Did teachers provide reference books/study material/online contents for the subject?

3. Have you understood the topic delivered by the subject teachers?