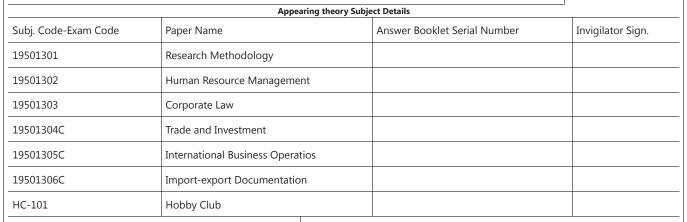

### Ch. Bansi Lal University, Bhiwani

Examination Hall Admit Card (Main)

| A BARREN AND                                                            | Examin                                                  | ation Hall Ad                            | mit Card (Main)                               |                            |  |  |
|-------------------------------------------------------------------------|---------------------------------------------------------|------------------------------------------|-----------------------------------------------|----------------------------|--|--|
| Course                                                                  | M.Com.                                                  |                                          |                                               |                            |  |  |
| Examination                                                             | Sem/Year-3 / Mar-April-20                               | Sem/Year-3 / Mar-April-2022              |                                               |                            |  |  |
| Roll Number                                                             | 201600501001                                            | 201600501001 College Roll : 220173168015 |                                               |                            |  |  |
| Candidate Name                                                          | RAVINA SONI                                             |                                          |                                               |                            |  |  |
| Father Name                                                             | DINESH KUMAR SONI                                       |                                          |                                               |                            |  |  |
| College                                                                 | (CBLU-160) VAISH COLLEC                                 | SE, BHIWANI                              |                                               |                            |  |  |
| Aadhar No.                                                              | 788627874413                                            |                                          |                                               |                            |  |  |
| Examination Center :<br>Center Code : CBLU-160-I<br>Exam Mode : Offline | Name: VAISH COLLEGE, BHIWA                              | NI (Block-I)                             |                                               | Ravine Jan.                |  |  |
|                                                                         | Арр                                                     | earing theory Subj                       | ect Details                                   |                            |  |  |
| Subj. Code-Exam Code                                                    | Paper Name                                              |                                          | Answer Booklet Serial Number                  | Invigilator Sign.          |  |  |
| 19501301                                                                | Research Methodology                                    |                                          |                                               |                            |  |  |
| 19501302                                                                | Human Resource Managem                                  | ent                                      |                                               |                            |  |  |
| 19501303                                                                | Corporate Law                                           |                                          |                                               |                            |  |  |
| 19501304C                                                               | Trade and Investment                                    |                                          |                                               |                            |  |  |
| 19501305C                                                               | International Business Opera                            | atios                                    |                                               |                            |  |  |
| 19501306C                                                               | Import-export Documentati                               | on                                       |                                               |                            |  |  |
| HC-101                                                                  | Hobby Club                                              |                                          |                                               |                            |  |  |
| I have read the instructions follow them                                | printed overleaf and agree to                           | I certify that th<br>correct Candio      | ne Photograph and Signature on this A<br>date | dmit-Card are of the       |  |  |
| Candida                                                                 | te's Signature                                          |                                          | Sign & Stamp of College Princ                 | cipal                      |  |  |
| Centre.<br>3. The use of simple calcula                                 | OMR carefully.                                          | calculators is n                         |                                               | . Slip. in the Examination |  |  |
| (For any change in above information.pro<br>Roll Number                 | ovide following details and send this entire Admit<br>: | Card to the Controller o                 | f Exam., CBLU )                               |                            |  |  |
| Candidate's corrected Name                                              |                                                         |                                          |                                               |                            |  |  |
| Change in Subject                                                       | :                                                       |                                          |                                               |                            |  |  |
| Other Correction                                                        | :                                                       |                                          |                                               |                            |  |  |