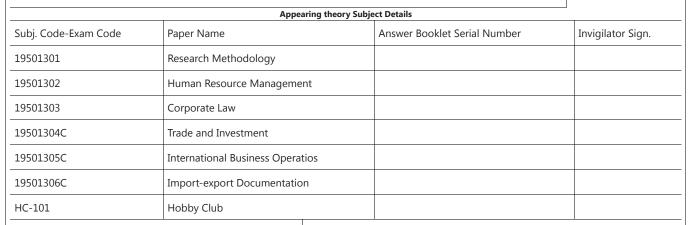

#### Exam Mode : Offline

| Appearing theory Subject Details |                                  |                              |                   |  |  |  |
|----------------------------------|----------------------------------|------------------------------|-------------------|--|--|--|
| Subj. Code-Exam Code             | Paper Name                       | Answer Booklet Serial Number | Invigilator Sign. |  |  |  |
| 19501301                         | Research Methodology             |                              |                   |  |  |  |
| 19501302                         | Human Resource Management        |                              |                   |  |  |  |
| 19501303                         | Corporate Law                    |                              |                   |  |  |  |
| 19501304C                        | Trade and Investment             |                              |                   |  |  |  |
| 19501305C                        | International Business Operatios |                              |                   |  |  |  |
| 19501306C                        | Import-export Documentation      |                              |                   |  |  |  |
| HC-101                           | Hobby Club                       |                              |                   |  |  |  |